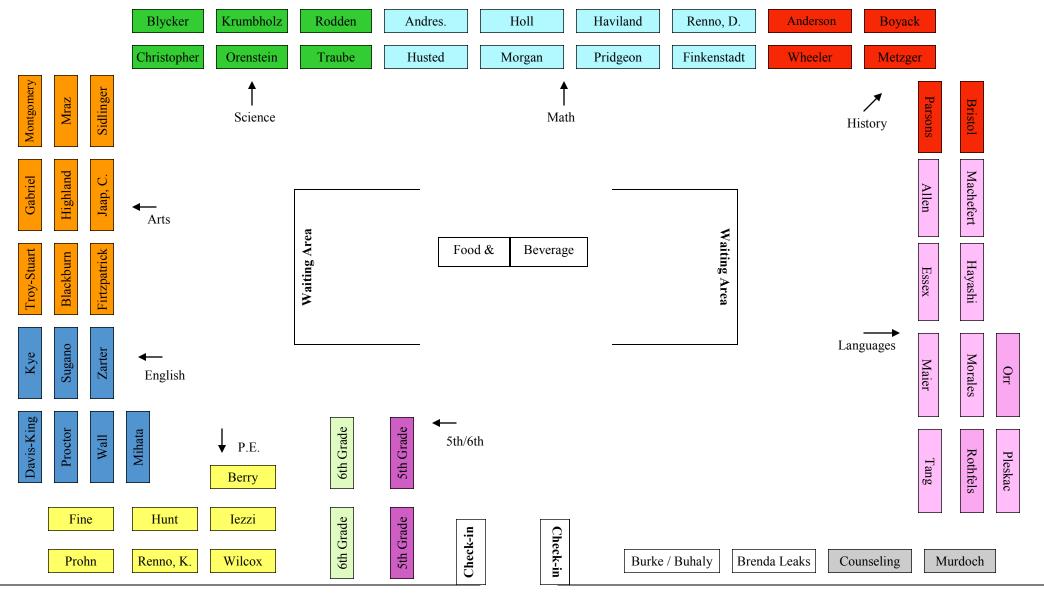

## **Guide to the Teachers**

Welcome to Parent-Teacher Conferences 2011. This guide will assist you in locating your student's teachers as listed on your student's schedule. Teachers are arranged by department. If you need help, just ask at the check-in desk.

## **Color Key**

Modern and Classical
Languages

Science

History

English

The Arts

6th Grade

Physical Education